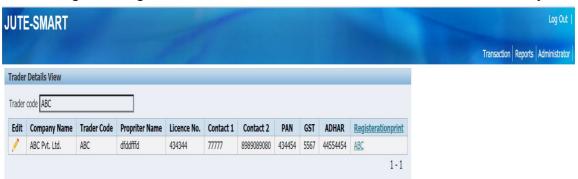

9. After saving the data go to the transaction link and click on the link 'Trader Data Entry'

Click on the 'Registration Print' column where Company Code in provided as a link to print the report