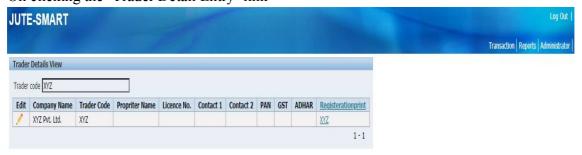

5. Now that the user has his ID and Password he will have to login using that to enter the other details. On Logging he will see the following screen

6. On clicking the 'Trader Detail Entry' link

Click on the 'Pencil' icon a detail form will open which needs to be filled up.