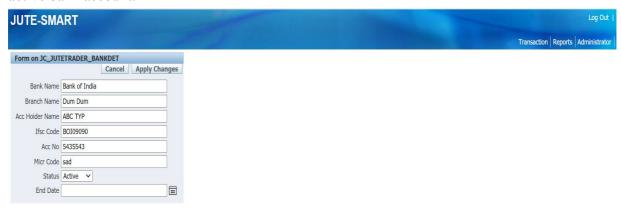

For making new entry click on the 'Create' Button at the top of the screen and after making the detail entry click on 'Create' button to save the data.

1-1

For modifying the bank details click on the 'Pencil' icon and make the modifications and click on the 'Apply Changes' button to save the data.

For any bank account detail changes modify the previous data and make the current bank details as 'Inactive' by selecting the status and put the End Date and save the data.

Click on the 'Create' button to make new bank detail entry and put the status as 'Active' for current active bank account.