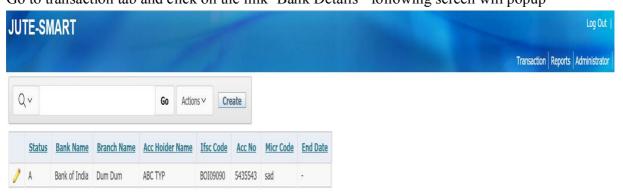

Make the changes and click on the 'Apply Changes' button to save the data
If no changes are made then click on the 'Cancel' button to return to the financial data list screen
8. Go to transaction tab and click on the link 'Bank Details' following screen will popup

For making new entry click on the 'Create' Button at the top of the screen and after making the detail entry click on 'Create' button to save the data.

1-1

For modifying the bank details click on the 'Pencil' icon and make the modifications and click on the 'Apply Changes' button to save the data.