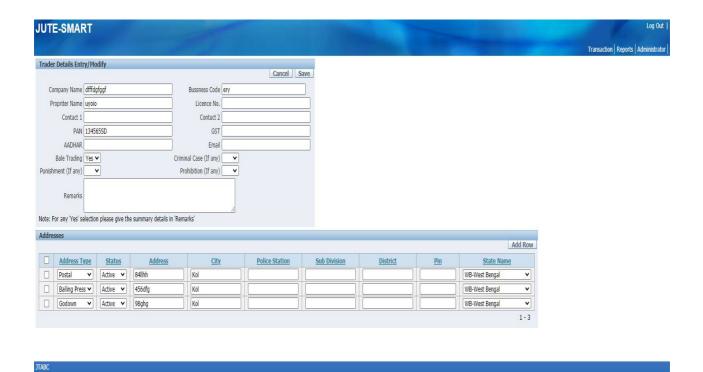

5. Now that the user has his ID and Password he will have to login using that to enter the other details. On Logging he will see the following screen

6. On clicking the 'Trader Detail Entry' link

Click on the 'Pencil' icon a detail form will open which needs to be filled up.